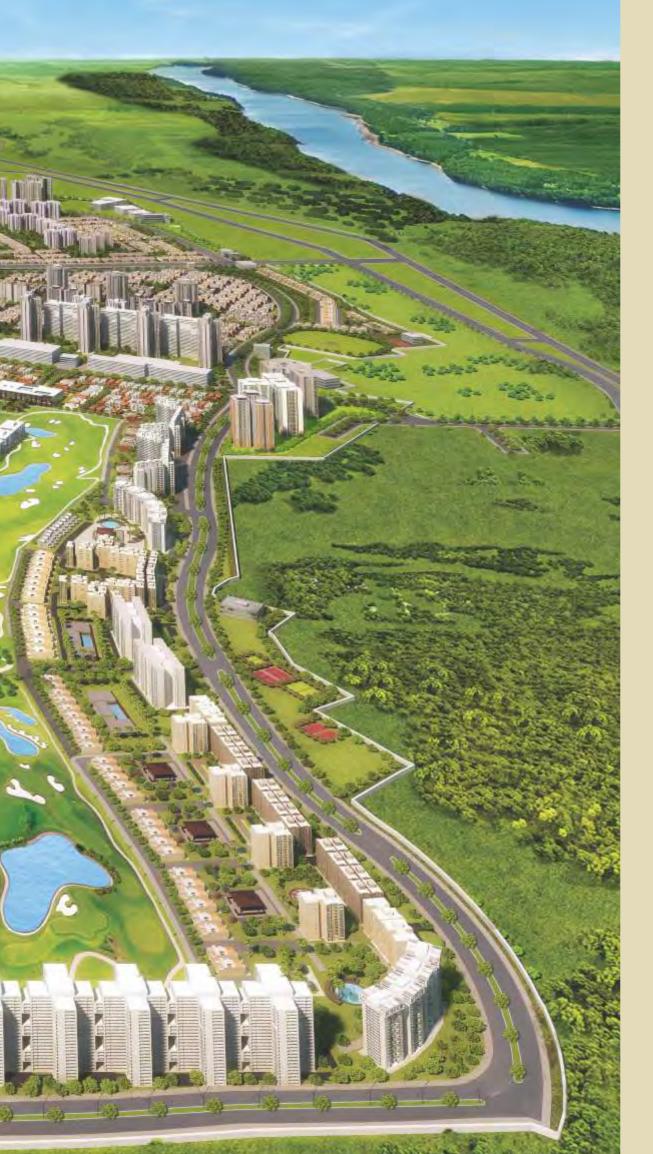

Jaypee Greens Wish Town, Noida is a meticulously planned integrated city sprawling over 463.60 Ha. It brings together everything you would wish for in a community: residences, offices, retail, sports, entertainment, education and healthcare.

- At the heart of this township is a signature 18+9
   hole Graham Cooke golf facility
- Jaypee Public School and Jaypee Institute of Information Technology are already functional
- The 500-bed Jaypee Super Speciality Jaypee
   Medical Centre is under development
- The Commercial Business District has been launched with Jaypee Chambers
- Retail and entertainment areas are under development
- For residents, Wish Town provides 3-tier security,
   24X7water and power backup, well planned
   roads, and a wealth of open spaces and
   landscaped greens

## LOCATION MAP