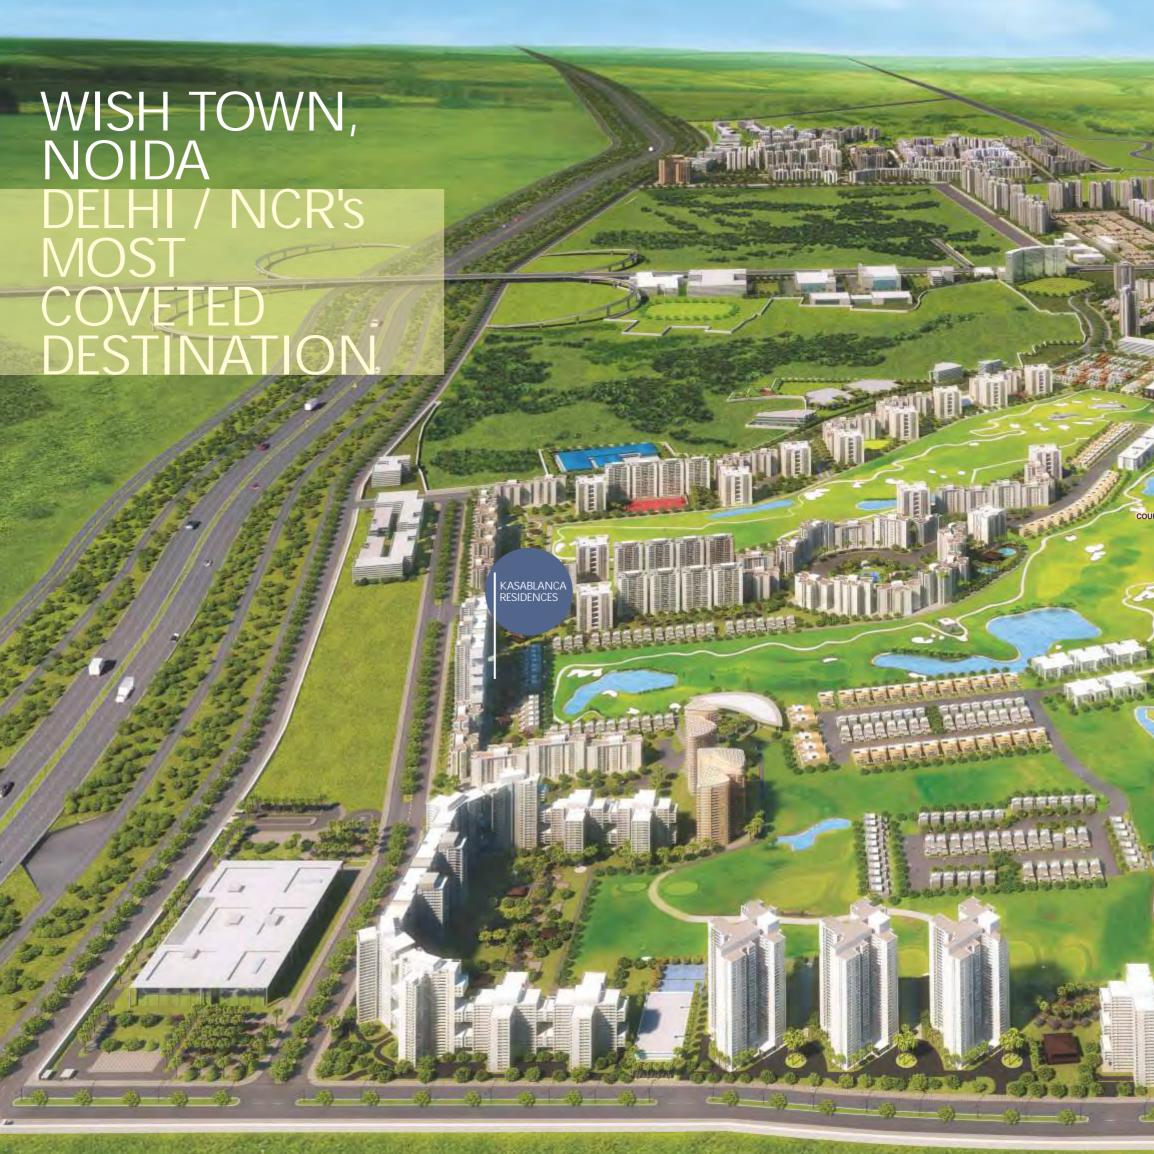

Jaypee Greens Wish Town, Noida is a meticulously planned integrated city sprawling over 463.60 Ha. It brings together everything you would wish for in a community: residences, offices, retail, sports, entertainment, education and healthcare.

- At the heart of this township is a signature 18+9
   hole Graham Cooke golf facility
- Jaypee Public School and Jaypee Institute of Information Technology are already functional
- The 500-bed Jaypee Super Speciality Jaypee
   Medical Centre is under development
- The Commercial Business District has been launched with Jaypee Chambers
- Retail and entertainment areas are under development
- For residents, Wish Town provides 3-tier security,
   24X7water and power backup, well planned
   roads, and a wealth of open spaces and
   landscaped greens

## LOCATION MAP