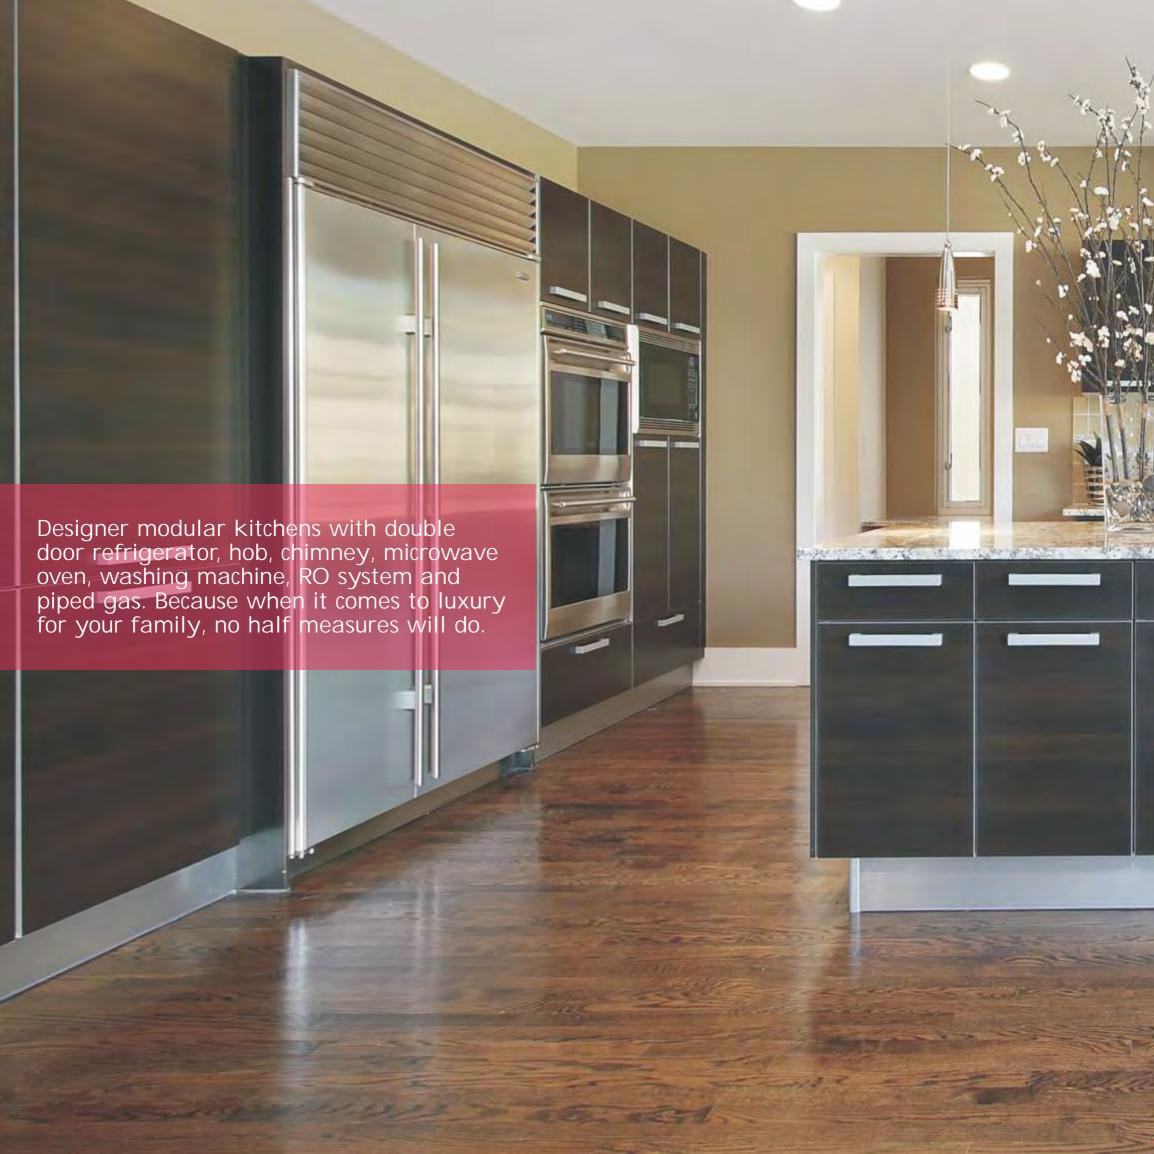

| Walls                     | Plastic Emulsion paint                                                                                                          |
|---------------------------|---------------------------------------------------------------------------------------------------------------------------------|
| Internal Doors            | Wood frame with door shutter as per design                                                                                      |
| Ceiling                   | Plastic Emulsion paint                                                                                                          |
|                           | Lift Lobbies / Corridors                                                                                                        |
| Walls                     | Marble / High quality designer tile                                                                                             |
| Ceiling                   | POP / False ceiling as per design                                                                                               |
|                           | Utilities and Facilities                                                                                                        |
| Fixture & Fitting         | Designer Modular Kitchen, Double Door Refrigerator, Hob, Chimney,<br>Microwave Oven, Fully automatic Washing Machine, RO System |
| Lifts                     | High standard lift as per latest design                                                                                         |
| Security                  | CCTV surveillance in lift lobbies & basement for security and control                                                           |
|                           | Video door phones for security at the entrance of each apartment                                                                |
| Landscaping               | Landscaped common areas to preserve and enhance the natural characteristics of Site                                             |
| Water supply              | Water supply through underground supply lines / overhead tanks                                                                  |
| Sewage water              | Soiled water drainage into main sewer outside property                                                                          |
| Storm drainage            | Storm water drainage system integrated with rainwater harvesting                                                                |
| Fire protection           | Fire detection / sprinkler system as per fire safety norms                                                                      |
| Main Electrical<br>Supply | Electrical wiring in concealed conduits with modular switches and power back-up                                                 |
| Telephone/ Data           | Telephone cable pre-wired into all rooms                                                                                        |
|                           | Central VSAT or IPTV connection for each apartment                                                                              |
|                           | Cabling for internet access as per design                                                                                       |
| Services                  | Maintenance for common area on chargeable basis                                                                                 |
| Gas                       | Provision of piped gas supply                                                                                                   |
| Solar                     | Hot water supply from solar panels to kitchen                                                                                   |