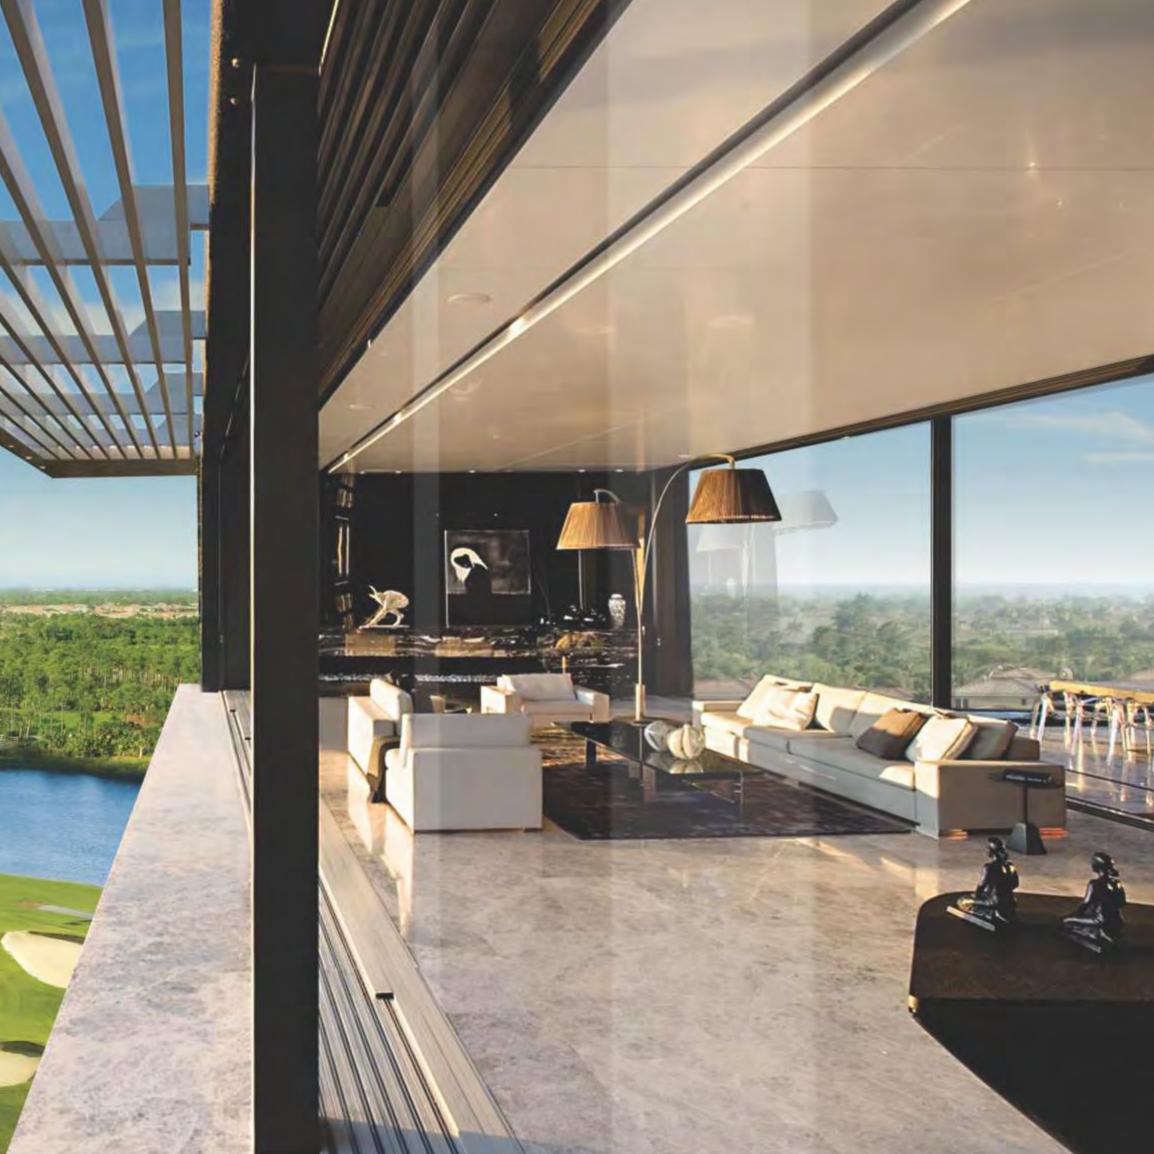

Each residence at Kasablanca is open on 3 sides. Every room comes attached with a unique sweeping balcony. To give you spectacular views, any time of the day. Give your guests a crash course in art appreciation. Invite them out on to the balcony.

Sink into a whole new world of luxury. Your home at Kasablanca is lavishly appointed with the finest accessories and amenities. The eco-friendly solar powered water heating system keeps you, and the planet refreshed.