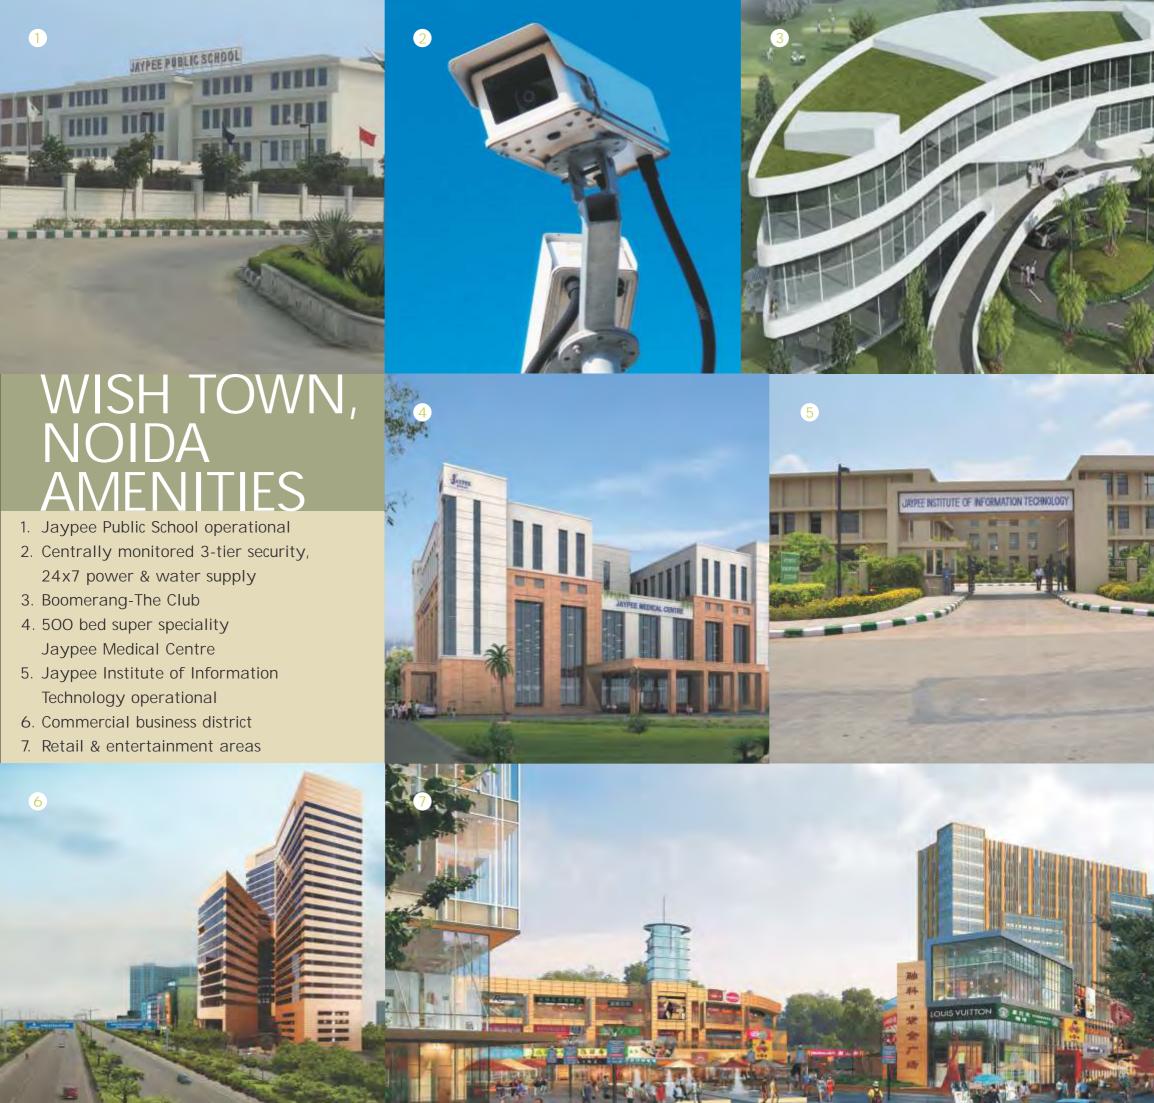

Jaypee Greens Wish Town, Noida is a meticulously planned integrated city sprawling over 463.60 Ha. It brings together everything you would wish for in a community: residences, offices, retail, sports, entertainment, education and healthcare.

- At the heart of this township is a signature 18+9
   hole Graham Cooke golf facility
- Jaypee Public School and Jaypee Institute of Information Technology are already functional
- The 500-bed Jaypee Super Speciality Jaypee
   Medical Centre is under development
- The Commercial Business District has been launched with Jaypee Chambers
- Retail and entertainment areas are under development
- For residents, Wish Town provides 3-tier security,
   24X7water and power backup, well planned
   roads, and a wealth of open spaces and
   landscaped greens